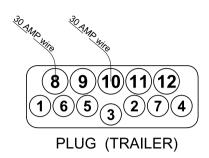

## EASYTOW 12 PIN FLAT PLUG FOR TRAILER

|     | 12 PIN FLAT                                |        |
|-----|--------------------------------------------|--------|
| PIN | CIRCUIT                                    | COLOUR |
| 1   | Left hand turn signal                      | Yellow |
| 2   | Blank                                      |        |
| 3   | Blank                                      |        |
| 4   | Right hand turn signal                     | Green  |
| 5   | Service brakes                             | Blue   |
| 6   | Stop lamps                                 | Red    |
| 7   | Rear, clearance, side marker lamps Brown   |        |
| 8   | Dexter power 30 AMP                        | Black  |
| 9   | Blank                                      |        |
| 10  | Earth return 30 AMP / Lighting Earth White |        |
| 11  | Blank                                      |        |
| 12  | Blank                                      |        |

NOTE: Lighting Earth runs through Pin 10