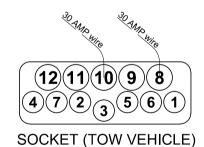

## 12 PIN FLAT SOCKET FOR TOW VEHICLE

Complies to AS 2513-1982 'Electrical Connectors for Trailer Vehicles'

| 12 PIN FLAT |                                          |        |                               |  |  |
|-------------|------------------------------------------|--------|-------------------------------|--|--|
| PIN         | CIRCUIT                                  | COLOUR | REQUIRED FOR DEXTER           |  |  |
| 1           | Left hand turn signal                    | Yellow |                               |  |  |
| 2           | Reversing lamp                           | Black  | ×                             |  |  |
| 3           | Earth return White                       |        | √ (Req'd for 7 Pin Flat ONLY) |  |  |
| 4           | Right hand turn signal                   | Green  |                               |  |  |
| 5           | Service brakes                           | Blue   | 1                             |  |  |
| 6           | Stop lamps                               | Red    |                               |  |  |
| 7           | Rear, clearance, side marker lamps Brown |        |                               |  |  |
| 8           | Battery supply 30 AMP                    | Orange | $\checkmark$                  |  |  |
| 9           | Auxiliaries                              | Pink   | X                             |  |  |
| 10          | Earth return 30 AMP                      | White  | + _/                          |  |  |
| 11          | Rear fog lamp                            | Grey   | ×                             |  |  |
| 12          | Auxiliaries                              | Violet | X                             |  |  |

<u>NOTE:</u> Auto Electrician please ensure Tow Vehicle wiring complies to Dexter requirements.

| Postal:                      | P.O. BOX 421, HEATHCOTE, VIC, 3523                        |                                           | THIS DRAWING IS PROPERTY OF EASYTOW<br>BOAT TRAILERS PTY LTD. IT MUST NOT BE<br>COPIED OR REMOVED WITHOUT THE WRITTEN | TOLERANCES UNLESS STATED<br>OVERALL LENGTH ±10mm | SCALE | MODEL |               |
|------------------------------|-----------------------------------------------------------|-------------------------------------------|-----------------------------------------------------------------------------------------------------------------------|--------------------------------------------------|-------|-------|---------------|
| Factory:<br>Phone:           | 104 HEATHCOTE-REDESDALE RD, HEATHCOTE, 3523<br>0354332461 | easytow                                   | CONSENT OF THE COMPANY.                                                                                               | LENGTH ±1mm<br>ANGLE ±1 DEGREE                   | HOB   | снк'р | DATE 06/02/13 |
| Fax:                         | 0354333488                                                | BOAT TRAILERS                             | TRAILER WIRING DIAGRAM                                                                                                |                                                  |       |       |               |
| E-mail: parts@easytow.com.au |                                                           | Custom built to suit your boat Since 1965 | DEXTER BRAKE                                                                                                          |                                                  |       |       |               |