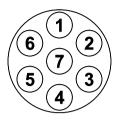

| LARGE 7 PIN ROUND |                                    |        |  |  |
|-------------------|------------------------------------|--------|--|--|
| PIN               | CIRCUIT                            | COLOUR |  |  |
| 1                 | Left hand turn signal              | Yellow |  |  |
| 2                 | Dexter power                       | Black  |  |  |
| 3                 | Earth return                       | White  |  |  |
| 4                 | Right hand turn signal             | Green  |  |  |
| 5                 | Service brakes                     | Blue   |  |  |
| 6                 | Stop lamps                         | Red    |  |  |
| 7                 | Rear, clearance, side marker lamps | Brown  |  |  |