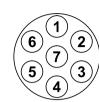

| SMALL 7 PIN ROUND |                                    |        |  |  |
|-------------------|------------------------------------|--------|--|--|
| PIN               | CIRCUIT                            | COLOUR |  |  |
| 1                 | Left hand turn signal              | Yellow |  |  |
| 2                 | Dexter power                       | Black  |  |  |
| 3                 | Earth return                       | White  |  |  |
| 4                 | Right hand turn signal             | Green  |  |  |
| 5                 | Service brakes                     | Blue   |  |  |
| 6                 | Stop lamps                         | Red    |  |  |
| 7                 | Rear, clearance, side marker lamps | Brown  |  |  |