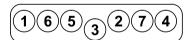

| 7 PIN FLAT |                                    |        |  |  |
|------------|------------------------------------|--------|--|--|
| PIN        | CIRCUIT                            | COLOUR |  |  |
| 1          | Left hand turn signal              | Yellow |  |  |
| 2          | Dexter power                       | Black  |  |  |
| 3          | Earth return                       | White  |  |  |
| 4          | Right hand turn signal             | Green  |  |  |
| 5          | Service brakes                     | Blue   |  |  |
| 6          | Stop lamps                         | Red    |  |  |
| 7          | Rear, clearance, side marker lamps | Brown  |  |  |