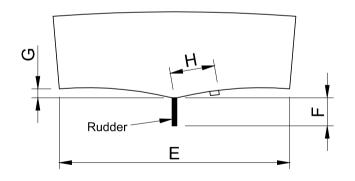

|                                                                             | Boat Make Boat Model |   | Are photos available Y / N  Trailer Vin No. |   |  |
|-----------------------------------------------------------------------------|----------------------|---|---------------------------------------------|---|--|
| SPECIAL NOTES: (Please draw/advise of any unusual fittings that may interfe | ere with trailer     | Α | ( Axle Position )                           | E |  |